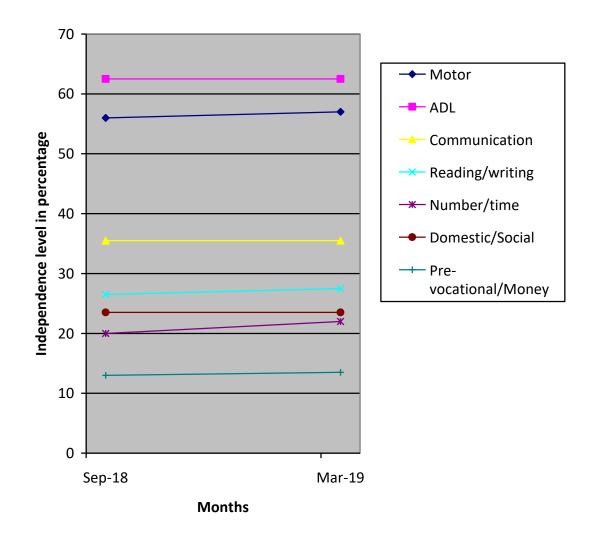

## Medical Report

| Usinht/Waisht                                                             | Curre                                                                                                                                                                                                     | nt Report                                                                                                                          | Previous report |                                       | rt                    |                   |   |  |
|---------------------------------------------------------------------------|-----------------------------------------------------------------------------------------------------------------------------------------------------------------------------------------------------------|------------------------------------------------------------------------------------------------------------------------------------|-----------------|---------------------------------------|-----------------------|-------------------|---|--|
| Height/ Weight                                                            | 1050                                                                                                                                                                                                      | 105cm/16kg                                                                                                                         |                 | 105cm/16kg                            |                       |                   |   |  |
| Exercises Given                                                           | 1                                                                                                                                                                                                         | Appl                                                                                                                               |                 | ances Given                           |                       | Physical Progress |   |  |
| Yoga Training                                                             |                                                                                                                                                                                                           | Nil                                                                                                                                |                 |                                       | Physically Normal.    |                   |   |  |
| Class (*)                                                                 |                                                                                                                                                                                                           | Primary                                                                                                                            |                 |                                       |                       |                   |   |  |
| Report Period                                                             |                                                                                                                                                                                                           | Sep 2018 to Mar 2019                                                                                                               |                 |                                       |                       |                   |   |  |
| Severity of Intellectual<br>Disability                                    |                                                                                                                                                                                                           | Moderate Intellectual disability                                                                                                   |                 |                                       |                       |                   |   |  |
| Assessment                                                                |                                                                                                                                                                                                           |                                                                                                                                    |                 | Sep 2018<br>(Initial<br>Assessment**) |                       | 19                |   |  |
|                                                                           | 1.Motor                                                                                                                                                                                                   | 1.Motor Activities                                                                                                                 |                 | 56                                    | 57                    |                   |   |  |
| (**) % represents<br>assessment based on<br>normal development of<br>100% | 2.Activit<br>Living                                                                                                                                                                                       | 2.Activities of Daily<br>Living                                                                                                    |                 | 62.5                                  |                       |                   |   |  |
|                                                                           | 3.Comm                                                                                                                                                                                                    | 3.Communication                                                                                                                    |                 | 35.5                                  |                       |                   |   |  |
|                                                                           | 4.Readir                                                                                                                                                                                                  | 4.Reading/ Writing                                                                                                                 |                 | 26.5                                  |                       |                   |   |  |
|                                                                           | 5.Numb                                                                                                                                                                                                    | 5.Number/ Time                                                                                                                     |                 | 20                                    | 22                    |                   |   |  |
|                                                                           | 6.Domes<br>Skills                                                                                                                                                                                         | 6.Domestic / Social<br>Skills                                                                                                      |                 | 23.5                                  |                       |                   |   |  |
|                                                                           | 7.Pre Vo<br>Money C                                                                                                                                                                                       | cational /<br>Concept                                                                                                              | 13              |                                       | 13.5                  |                   |   |  |
|                                                                           |                                                                                                                                                                                                           | Nature of Program                                                                                                                  |                 |                                       | program<br>cicipation |                   |   |  |
| Extra-Curricular /<br>Participation                                       | Cultural                                                                                                                                                                                                  | Cultural                                                                                                                           |                 | -                                     |                       | -                 |   |  |
| raticipation                                                              | Sports                                                                                                                                                                                                    | Sports                                                                                                                             |                 |                                       |                       | -                 |   |  |
|                                                                           | Drawing                                                                                                                                                                                                   | Drawing                                                                                                                            |                 |                                       | -                     |                   | - |  |
| Progress Report                                                           |                                                                                                                                                                                                           | Since joining, he has improved 0.14% on average out of seven areas in period of 6 months based on BASIC-MR Scale provided by NIMH. |                 |                                       |                       |                   |   |  |
| Comments                                                                  | <ul> <li>At present we are teaching <ul> <li>Identify five colours.</li> <li>Copy alphabets of own name.</li> <li>Dust/wipe table, chairs etc.</li> <li>Name five common vehicles.</li> </ul> </li> </ul> |                                                                                                                                    |                 |                                       |                       |                   |   |  |